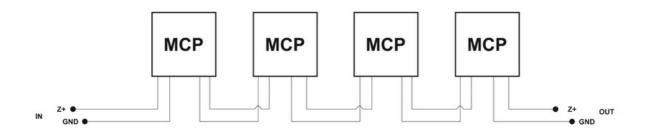

the Reset Switch.

#### **Features and Benefits:**

- Compatibility with any conventional fire Alarm System
- Wall mount facility
- Dual LED on front Steady RED LED at fire condition
- Red LED blinking at normal condition (optional)
- Safe and Reliable.
- Front Protection Glass,
- Fully Confirm iS 2189.
- Resettable facility.
- (c) +91-8527498960, 8527498961, 8527498962
- sales@agniprotection.com, support@agniprotectionindia.com
- www.agniprotection.com



## An ISO 9001-2008 Certified Co. AGNI PROTECTION PVT. LTD.

### **DATASHEET**

#### **MECHANICAL DIAGRAM:**



- +91-8527498960, 8527498961, 8527498962
- 🔀 sales@agniprotection.com, support@agniprotectionindia.com
- www.agniprotection.com



# An ISO 9001-2008 Certified Co. AGNI PROTECTION PVT. LTD. DATASHEET

#### **WIRING DIAGRAM:**



#### **CONNECTION DIAGRAM:**



- +91-8527498960, 8527498961, 8527498962
- sales@agniprotection.com, support@agniprotectionindia.com
- www.agniprotection.com



## An ISO 9001-2008 Certified Co. AGNI PROTECTION PVT. LTD.

### **DATASHEET**

#### **ELECTRICAL SPECIFICATION**

Operating Voltage 18-24V DC
Current Consumption in fire 30mA@24 VDC

condition Standby Current 60 uA

#### **ENVIRONMENTAL INFORMATION:**

Operating  $0^{\circ}\text{C to} + 65^{\circ}\text{C}$ 

Temperature 5 to 95% Relative Humidity (non-condensing)

Operating Humidity

#### **MECHANICAL SPECIFICATION:**

Dimension W X H XD 100 X 95 X55 (MM) Weight 100 Gram Red Housing ABS

#### **ORDERING INFORMATION:**

| MODEL NO | PACK QTY. | DIMESION (WXHXD) MM | WEIGHT |
|----------|-----------|---------------------|--------|