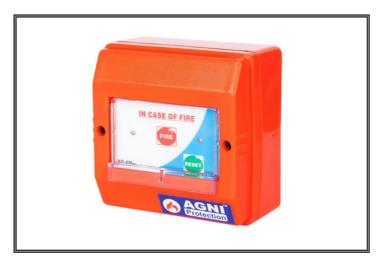

## MANUAL CALL POINT ABS MODEL NO- C-100-AM

Agni Protection modern stylish manual call point made of ABS as per the IS standards its designed to provide manual fire reporting. The low-profile design provides aesthetic appeal that allows it to blend in with today's modern architectural styles.

All the MCP comes with a factory fitted back box for Surface or Semi flush mounting on the wall.

MCP ideal where emergency situations are identified and require an immediate evacuation.

To operate the MCP push the Fire Switch Steady Glow of Red LED will indicate the activation of MCP. TO reset the MCP open the front cover & Push the Reset Switch.