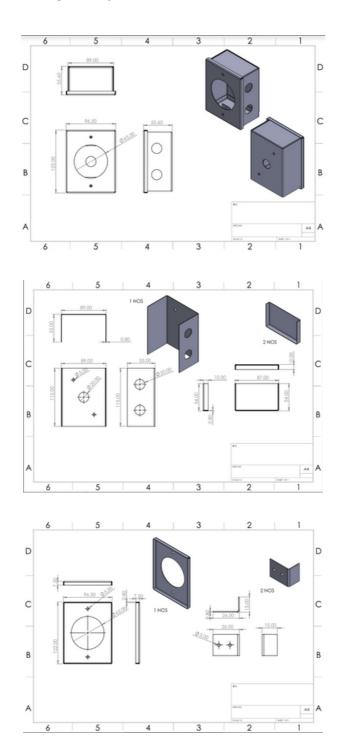

#### **MECHANICAL DIAGRAM:**

- +91-8527498960, 8527498961, 8527498962
- 🔀 sales@agniprotection.com, support@agniprotectionindia.com
- www.agniprotection.com