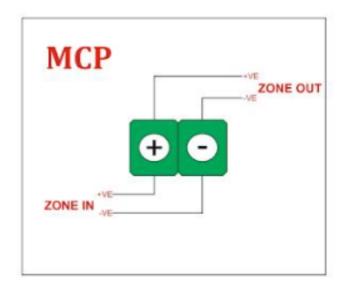

#### **CONNECTION DIAGRAM:**

- +91-8527498960, 8527498961, 8527498962
- sales@agniprotection.com, support@agniprotectionindia.com
- www.agniprotection.com